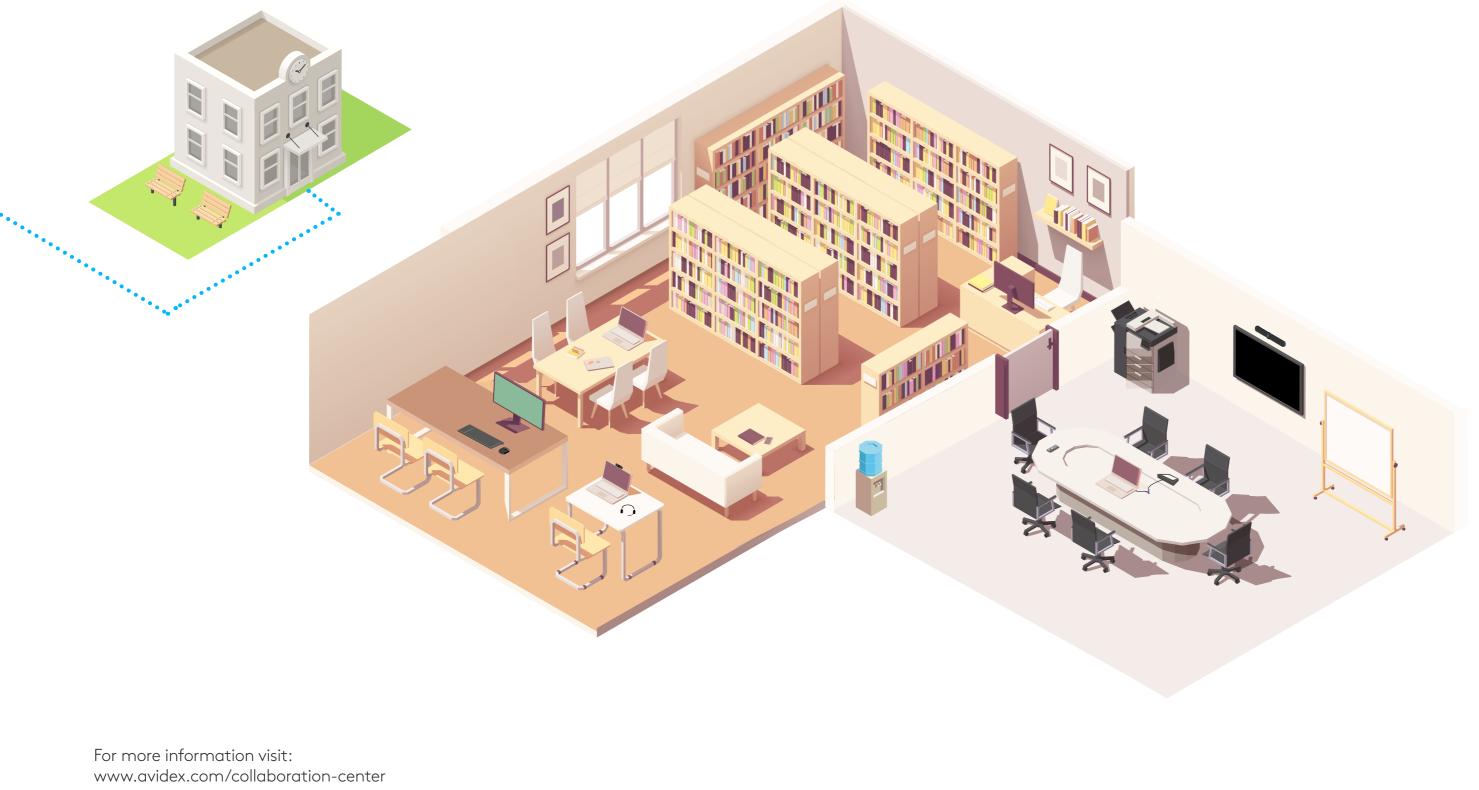

## START YOUR CONNECTED CAMPUS TOUR

Welcome to your connected campus courtesy of Logitech Video Collaboration. On the LogiCal campus you will find a video-first campus strategy designed to equip today's HyFlex learning environments with solutions that improve communication, increase engagement, and foster collaboration to enhance the experience in any environment.

Begin your journey by interacting with elements on the campus map. Then contact your account manager to start building out your connected campus today.

For more information visit: www.avidex.com/collaboration-center