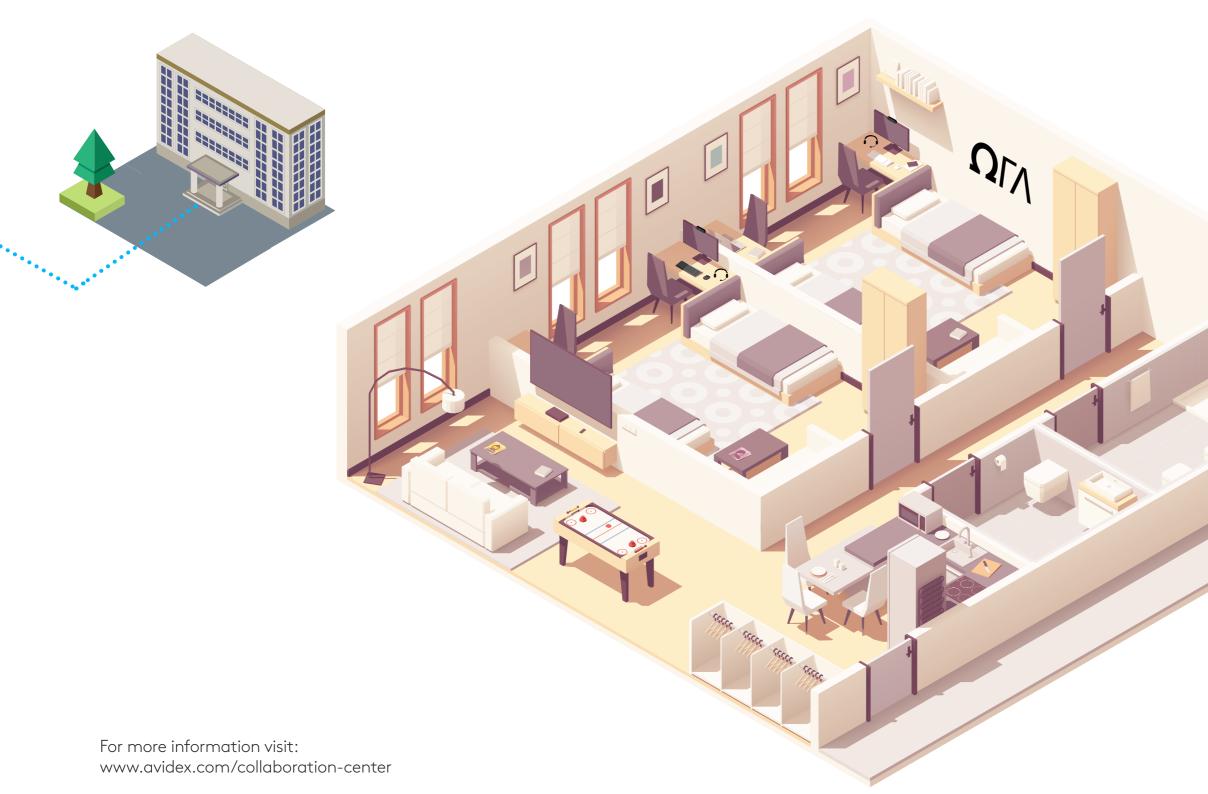

## START YOUR CONNECTED CAMPUS TOUR

Welcome to your connected campus courtesy of Logitech Video Collaboration. On the LogiCal campus you will find a video-first campus strategy designed to equip today's HyFlex learning environments with solutions that improve communication, increase engagement, and foster collaboration to enhance the experience in any environment.

Begin your journey by interacting with elements on the campus map. Then contact your account manager to start building out your connected campus today.

For more information visit: www.avidex.com/collaboration-center