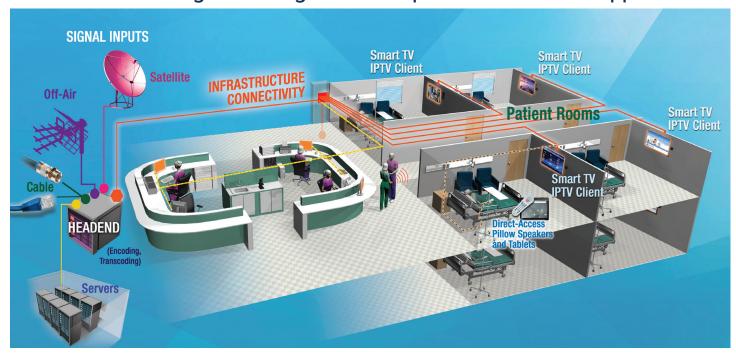

### Planning, Design and Complete Turnkey Implementation of:

- Patient and Common Area TVs and Displays
- Head-ends for Customized Content Delivery
- Patient Entertainment Programming
- · Overhead Paging Systems
- Control Room Systems
- Sound Masking
- Secure Room Communications for Behavioral Health Compliance
- Custom Audio System Outlets and Components for Noise Control
- TV Solutions for Isolation Rooms
- Hospital-wide Messaging Systems
- Digital Signage
- Wayfinding Systems