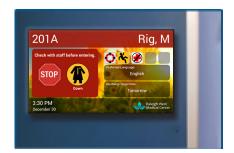

#### **Digital Patient Door Signs**

# Discrete Care Alert icons ensure staff are aware of sensitive information while protecting patient privacy.

Digital Door Signs outside the patient rooms eliminate the clutter of paper signage and automatically update to inform visitors and staff of isolation precautions, fall risk, NPO and more.