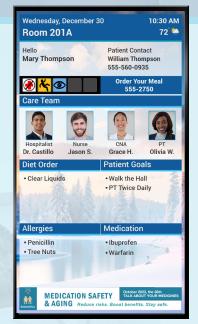

Avidex Digital Whiteboards are designed using plain language practices, icons for at-a-glance details, and dynamic banners to communicate important hospital messages

Adaptive brightness and time-of-day settings ensure the whiteboard is easily viewed during the day, while creating a restful environment at night.

### DESIGN A WHITEBOARD FOR YOUR HOSPITAL'S SPECIFIC NEEDS

Care Team Daily Schedule Diet Order Activity Level Medications Patient Preferences At Risk Conditions Expected Discharge Date Medical Orders (DNR) Additional Care Information