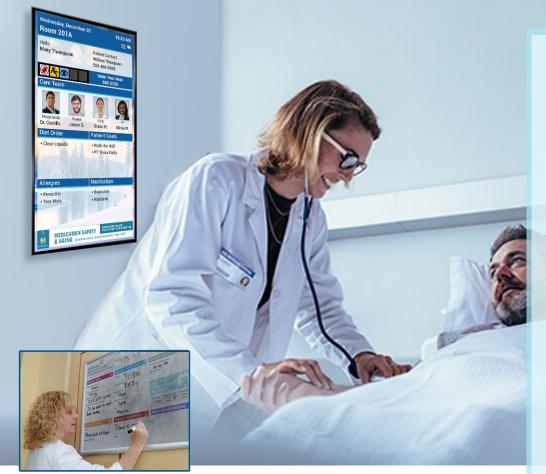

#### **Digital Patient Whiteboards**

Foster communication and improve the overall patient and family experience with a digital patient whiteboard.

Minimize the burden on nurses, ensuring that critical care details are always accessible and up-to-date. These boards offer real-time, automated updates directly from the patient's Electronic Medical Records (EMR), keeping everyone informed accurately and efficiently.

Avidex Digital Whiteboards are designed using plain language practices, icons for at-a-glance details, and dynamic banners to communicate important hospital messages

Adaptive brightness and time-of-day settings ensure the whiteboard is easily viewed during the day, while creating a restful environment at night.